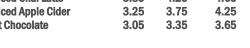

## **SPECIALTY BAR**

| Spiced Chai Latte  | 3.85 | 4.25 | 4.65 | 5.05 |
|--------------------|------|------|------|------|
| Spiced Apple Cider | 3.25 | 3.75 | 4.25 | 4.75 |
| Hot Chocolate      | 3.05 | 3.35 | 3.65 | 3.95 |