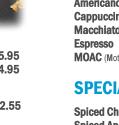

### **ESPRESSO BAR**

|                              | <b>12 oz.</b> | <b>16oz.</b> | <b>20</b> oz. | 24 oz. |
|------------------------------|---------------|--------------|---------------|--------|
| Café Mocha                   | 3.95          | 4.35         | 4.65          | 5.15   |
| White Chocolate Mocha        | 4.05          | 4.45         | 4.85          | 5.25   |
| Caramel Latte                | 4.05          | 4.45         | 4.85          | 5.25   |
| Espresso Chai Latte          | 4.15          | 4.55         | 4.95          | 5.35   |
| Café Latte                   | 3.35          | 3.75         | 4.15          | 4.55   |
| Americano                    | 2.45          | 2.95         | 3.45          | 3.95   |
| Cappuccino                   | 3.35          | 3.85         | 4.35          | _      |
| Macchiato                    | 2.25          | 2.75         | 3.25          | —      |
| Espresso                     | 2.15          | 2.65         | 3.15          | —      |
| MOAC (Mother Of All Coffees) | -             | -            | -             | 5.00   |
|                              |               |              |               |        |

## **SPECIALTY BAR**

| Spiced Chai Latte  | 3.85 | 4.25 | 4.65 | 5.05 |
|--------------------|------|------|------|------|
| Spiced Apple Cider | 3.25 | 3.75 | 4.25 | 4.75 |
| Hot Chocolate      | 3.05 | 3.35 | 3.65 | 3.95 |