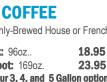

#### **BEVERAGES TO GO**

12-Cup ToGo Box 96oz (Includes cups, lids, sleeves):

| House/French  | Roast                 | \$18.95         |
|---------------|-----------------------|-----------------|
| Sugar: \$.25  | Diet Sweetener: \$.25 | Creamer: \$2.00 |
| Hot Chocolate | ;                     | \$20.95         |
| Spiced Cider  |                       | \$22.95         |
| Café Latte    |                       | \$23.95         |
| Add Flavor    | :: Reg. \$3 / 1/2 Syi | rup \$2         |

21-Cup Airpot 169oz (Includes cups, lids, sleeves): \*Requires a refundable \$50 CASH deposit. Airpot must be returned!

| House/French Roast                 | \$23.95         |
|------------------------------------|-----------------|
| Sugar: \$.50 Diet Sweetener: \$.50 | Creamer: \$4.00 |
| Hot Chocolate                      | \$28.95         |
| Spiced Cider                       | \$32.95         |
| Café Latte                         | \$34.95         |
| Add Flavor: Reg. \$5 / 1/2 Sy      | rup \$3         |

3,4,5-Gal CaterGator (Includes cups, lids, sleeves/straws):

```
*Requires a refundable $50 CASH deposit. Gator must be returned!
```

|                           | 3GAL    | 4GAL    | 5GAL    |
|---------------------------|---------|---------|---------|
| House/French Roast        | \$35.95 | \$45.95 | \$54.95 |
| Iced Tea (Mango/Larkspur) | \$30.95 | \$39.95 | \$48.95 |