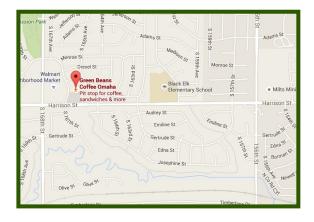

#### LOCATION

6831 S. 167th Street, Omaha, NE, 68135 (near the corner of 168th & Harrison, directly behind Kwik Stop, and in front of the Neighborhood Walmart Market)